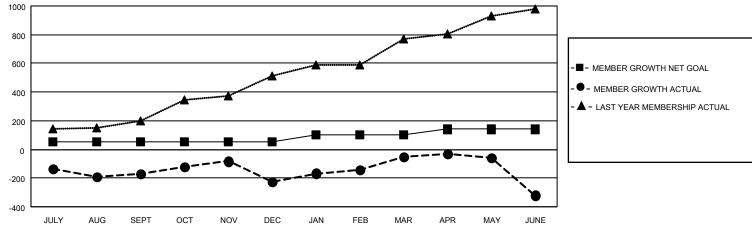

## LOCATION REP OF SRI LANKA

District 306 C1

Results as of: 6/30/2023

| Clubs                 |               |           |               | Members               |                          |                         |                                                    |
|-----------------------|---------------|-----------|---------------|-----------------------|--------------------------|-------------------------|----------------------------------------------------|
| RESULTS FOR 2022-2023 |               |           |               | RESULTS FOR 2022-2023 |                          |                         |                                                    |
| QUARTER               | NEW CLUB GOAL | NEW CLUBS | DROPPED CLUBS | QUARTER ME            | EMBER GROWTH NET<br>GOAL | MEMBER GROWTH<br>ACTUAL | DROPPED<br>MEMBERS ACTUAL<br>(including transfers) |
| JULY/AUG/SEPT         | 10            | 1         | 4             | JULY/AUG/SEPT         | 50                       | 209                     | 363                                                |
| OCT/NOV/DEC           | 0             | 4         | 2             | OCT/NOV/DEC           | 0                        | 346                     | 379                                                |
| JAN/FEB/MAR           | 2             | 3         | 0             | JAN/FEB/MAR           | 50                       | 277                     | 64                                                 |
| APR/MAY/JUNE          | 0             | 2         | 0             | APR/MAY/JUNE          | 40                       | 131                     | 379                                                |