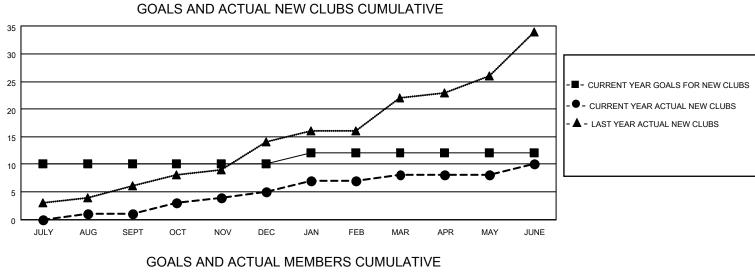

## LOCATION REP OF SRI LANKA

District 306 C1

Results as of: 6/30/2023

| Clubs                 |               |           |               | Members               |                          |                         |                                                    |
|-----------------------|---------------|-----------|---------------|-----------------------|--------------------------|-------------------------|----------------------------------------------------|
| RESULTS FOR 2022-2023 |               |           |               | RESULTS FOR 2022-2023 |                          |                         |                                                    |
| QUARTER               | NEW CLUB GOAL | NEW CLUBS | DROPPED CLUBS | QUARTER ME            | EMBER GROWTH NET<br>GOAL | MEMBER GROWTH<br>ACTUAL | DROPPED<br>MEMBERS ACTUAL<br>(including transfers) |
| JULY/AUG/SEPT         | 10            | 1         | 4             | JULY/AUG/SEPT         | 50                       | 209                     | 363                                                |
| OCT/NOV/DEC           | 0             | 4         | 2             | OCT/NOV/DEC           | 0                        | 346                     | 379                                                |
| JAN/FEB/MAR           | 2             | 3         | 0             | JAN/FEB/MAR           | 50                       | 277                     | 64                                                 |
| APR/MAY/JUNE          | 0             | 2         | 0             | APR/MAY/JUNE          | 40                       | 131                     | 379                                                |